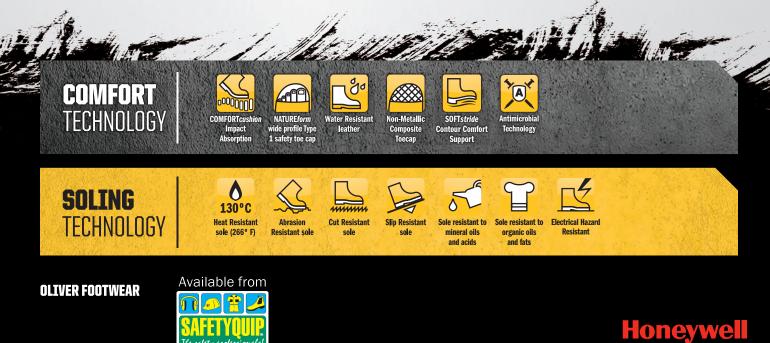

## **FEATURES:**

- Water resistant pull up leather.
- COMFORTcushion<sup>®</sup> Impact Absorption System with PORON1 protects the heel and ball of your foot.
- Comfort foot bed with perforated air channels to enhance natural air flow, now infused with Odorban™ Control Technology2.
- NATUREform<sup>®</sup> wide profile hi-impact composite safety toe cap; fully non-metallic.
- Oliver SOFTstride<sup>®</sup> open cell low density urethane foam built in to the insole for ultimate comfor and contour support.
- AT's All Terrain dual density TPU/PU sole, heat resistant to 130°C surface contact.
- Electrical Hazard (EH) resistant sole.
- Superior slip resistant sole, rated SRB.
- Sole resistant to mineral and organic oils & acids.
- Superior abrasion, split and crack resistant sole.